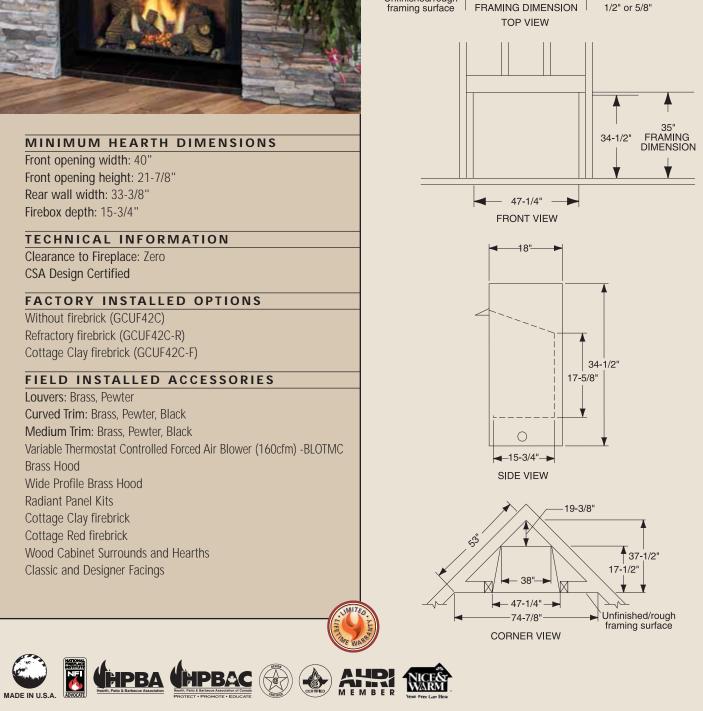

## PRODUCT SPECIFICATIONS GCUF42C/GCUF42C-F/GCUF42C-R Vent Free Firebox

A Brand of Monessen Hearth Systems Co. 149 Cleveland Drive, Paris, Kentucky 40361 www.monessenhearth.com

38"

47-1/4"

Unfinished/rough

17-1/2" FRAMING DIMENSION

To avoid personal injury or property damage, the product described by this brochure must be installed, operated and maintained in strict compliance with the instructions packaged with the product and all applicable building or fire codes. Contact local building or fire officials about restrictions and installation inspection requirements. All photographs and drawings on this brochure are for illustrative purposes only and are not intended for, nor should they be used as a substitute for the instructions packaged with the unit. Appearance and specifications of the product are subject to change without notice. © 2007 Monessen Hearth Systems Co.